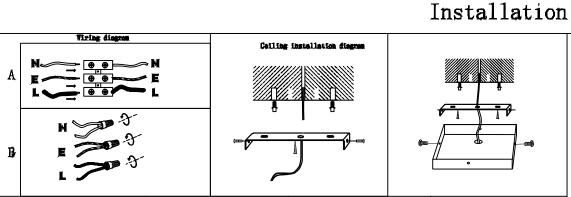

Terminal



Screw



145MM

Ceiling base size: 200\*200\*40MM





## Matters needing attention

- 1 Rated power: 220-240V, 50Hz, bulb power < 40W.
- 2 Do not scratch the lamp surface and wire during installation, and wearr gloves during installation.
- 3 The red wire of each luminaire shall connect phase line, assorted color line to zero line, ground line atground mark.
- 4 Do not install in the ceiling that did not dry fully, the environment should be ventilated, dry.
- 5 The lamps and lanterns should not be close to acid or corrosive chemical objects or gases.

  They should not be cleaned with water and only be wiped with a clean soft cloth.