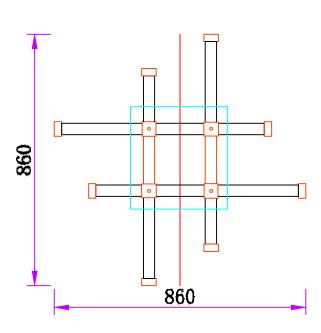

Terminal



Screw



145MM

Ceiling base size: 200\*200\*40MM





## Matters needing attention

- 1 Rated power: 220-240V, 50Hz, bulb power < 40W.
- 2 Do not scratch the lamp surface and wire during installation, and wearr gloves during installation.
- 3 The red wire of each luminaire shall connect phase line, assorted color line to zero line, ground line atground mark.
- 4 Do not install in the ceiling that did not dry fully, the environment should be ventilated, dry.
- 5 The lamps and lanterns should not be close to acid or corrosive chemical objects or gases.

  They should not be cleaned with water and only be wiped with a clean soft cloth.